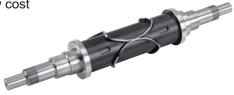

Carbide material for anvil roll

Lineup

[ Low-cost die cutter (Single-cutter : 1 pattern/rev.) ] [ Die cutter (Multi-cutter : 2-10 pattern/rev.) ] Compare with multi-cutter

· Light weight, easy handling

· Low cost