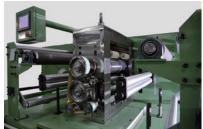

# ROTARY DIE CUTTER

MMC RYOTEC Rotary Die Cutter features precision, quality, and durability by adopting Tungsten Carbide technology, precise process technology, and a detailed inspection process.

# **Applications**

Long life and high quality cutting

 A combination of wear-resistant carbide (die cutter) and impact resistant carbide (anvil roll) delivers high quality cutting while maintaining durability and longevity.