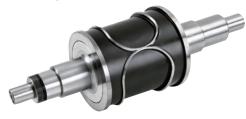

Carbide material for anvil roll

Lineup

[ Low-cost die cutter (Single-cutter : 1 pattern/rev.) ] [ Die cutter (Multi-cutter : 2-10 pattern/rev.) ] Compare with multi-cutter

· Light weight, easy handling

· Low cost