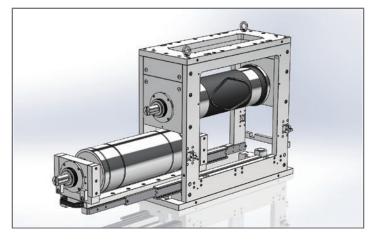

### **RDC Unit for Sanitary**

- Easy assemble and disassemble due to enough clearance.
- Zero clearance realize the high accuracy assembling.
- Vibration is suppressed and contribute to stable production.

#### **RDC Unit for Baby Diaper**

- Easy replacement for Anvil Roll.
- No need to disassemble RDC and unload unit from production line.
- Significant time reduction for replacing the Anvil roll.