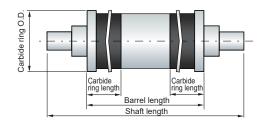

## **Custom Sizing**

Application ranges

Max. diameter: O.D. Ø390mm, length 380mm

carbide ring (Varies with proportionality of diameter and length)

Max. length : 1,600mm (Steel shaft length) Max. weight : 500kg (Carbide ring + Shaft)

■ Exemplary sizing (Carbide ring O.D. × Barrel length) × Shaft length

: (Ø340mm × 800mm ) × 1,500mm Adult diapers Baby diapers : ( Ø272mm × 950mm ) × 1,519mm Sanitary napkins: (Ø 87mm × 250mm) × 600mm

Carbide material for die cutter