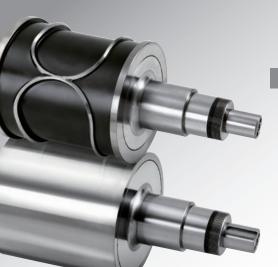

# ROTARY DIE CUTTER

MMC RYOTEC Rotary Die Cutter features precision, quality, and durability by adopting Tungsten Carbide technology, precise process technology, and a detailed inspection process.

# **Applications**

Long life and high quality cutting

 A combination of wear-resistant carbide (die cutter) and impact resistant carbide (anvil roll) delivers high quality cutting while maintaining durability and longevity.

 Mitsubishi materials produces a high quality and reliable cutting edge by using CAM process simulation and top-tier grinding technology.

**CAE** simulation