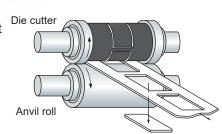

# ROTARY DIE CUTTER

MMC RYOTEC Rotary Die Cutter features precision, quality, and durability by adopting Tungsten Carbide technology, precise process technology, and a detailed inspection process.

# **Applications**

Long life and high quality cutting

 A combination of wear-resistant carbide (die cutter) and impact resistant carbide (anvil roll) delivers high quality cutting while maintaining durability and longevity.

Carbide material for anvil roll

Lineup

[ Low-cost die cutter (Single-cutter : 1 pattern/rev.) ] [ Die cutter (Multi-cutter : 2-10 pattern/rev.) ] Compare with multi-cutter

· Light weight, easy handling

· Low cost