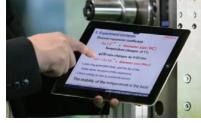

# **Quality Control and Assurance**

 Precision inspection with CCD camera CCD camera can measure edge condition and dimensions.