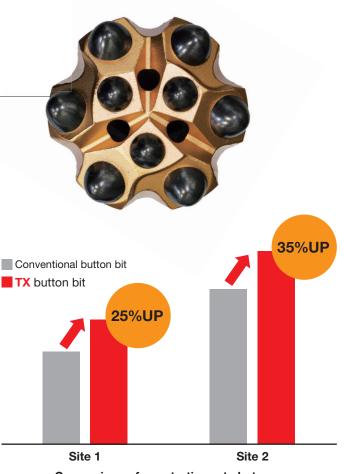

### The result of field trials

Gauge diameter : 45mm Buttons : Semi-ballistic button (BB type)

|                  | Site 1  | Site 2 |
|------------------|---------|--------|
| Drifter          | COP2238 | HLX5   |
| Power class [kW] | 22      | 20     |
| Frequency [Hz]   | 73      | 67     |
| Percussion [bar] | 210     | 200    |
| Feed [bar]       | 70      | 70     |
| Rotation [bar]   | 50      | 55     |

Comparison of penetration rate between conventional button bit and TX button bit

The result showed the TX button bit drilled faster by 30% on average compared to our conventional button bit. The drilling speed of TX button bit did not slow down until the end of its service life.