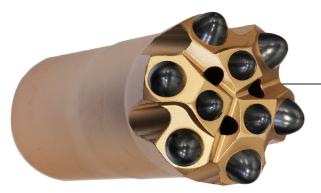

# **TX** button bit

### **Efficient Cuttings Discharge**

The **TX** button bit has been developed for realizing highspeed drilling by using our fluid analysis technology. Our original face design maximizes removing cuttings efficiently from a drilled hole.

#### **Innovative Face Design**

Placement of blow holes and face & gauge buttons on the face are very important factors to improve penetration rate. The **TX** button bit has been devised with an optimal face design for the purpose of improving efficiency in crushing rocks.